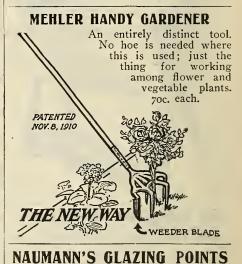

**OUR SELECTION OF SECOND SIZE HYACINTHS ALL GOOD VARIETIES PRODUCING LARGE SPIKES** 

Per 100, \$3.65; \$34.00 per 1,000

| S | INGLE WHITE                               | Doz. | 100    | 1000    | SI |
|---|-------------------------------------------|------|--------|---------|----|
|   | Alba Superbissima, pure\$                 | ю.бо | \$3.75 | \$35.00 |    |
|   | Baroness von Thuyll, pure                 | .60  | 3.50   | 33.50   |    |
|   | L'Innocence, pure                         | .65  | 4.00   | 38.00   |    |
|   | La Grandesse, pure                        | .70  | 4.50   | 41.00   |    |
|   | Mad. van der Hoop, pure                   | .60  | 3.75   | 35.00   |    |
|   | Mont Blanc, pure                          | .70  | 4.50   | 42.50   | _  |
|   | Queen of the Netherlands, pure            | .60  | 3.75   | 35.00   | SI |
|   | Grandeur A'Merveille, blush               | .60  | 3.50   | 32.50   |    |
| 5 | INGLE BLUE                                |      |        |         |    |
|   | Blue Mourant, deep                        | 60   | 3.75   | 35.00   | SI |
|   | Baron van Thuyll, deep poreelain          | .65  | 4.00   | 36.00   |    |
|   | Chas. Dickens, light                      | .60  | 3.75   | 35.00   |    |
|   | Czar Peter, light poreelain, fine         | .70  | 4.25   | 40.00   |    |
|   | Grand Maitre, bright poreelain            | .60  | 3.75.  | 35.00   |    |
|   | King of the Blues, deep, extra large      | .65  | 4.00   | 37.50   |    |
|   | Leonidas, bright porcelain                | .60  | 3.75   | 35.00   |    |
| 5 | SINGLE PINK                               |      |        |         |    |
|   | Baron van Thuyll, light                   | .60  | 3.75   | 35.00   | 1  |
|   | Cardinal Wiseman, dark pink, splendid     |      |        |         |    |
|   | compact spike                             | .60  | 3.75   | 35.00   |    |
|   | Chas. Dickens, beautiful rose, fine truss | .60  | 3.75   | 35.00   |    |
|   | Gertrude, bright                          | .60  | 3.50   | 33.50.  | }  |
|   | Gigantea, flesh                           | .60  | 3.50   | 33.50   | L  |
|   |                                           |      |        |         |    |